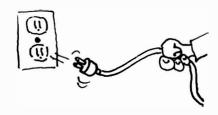

7. Circle the electrical appliance.

8. Circle the pictures that show a safety rule.

9. Circle the pictures that show a safety rule.

10. Circle the pictures that show a safety rule.