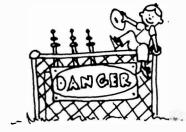

7. Circle the electrical appliance.

8. Circle the pictures that show a safety rule.

9. Circle the pictures that show a safety rule.

10. Circle the pictures that show a safety rule.