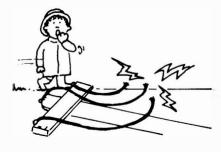

7. Circle the electrical appliance.

8. Circle the pictures that show a safety rule.

9. Circle the pictures that show a safety rule.

10. Circle the pictures that show a safety rule.