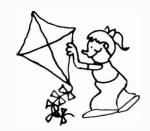

7. Circle the electrical appliance.

8. Circle the pictures that show a safety rule.

9. Circle the pictures that show a safety rule.

10. Circle the pictures that show a safety rule.